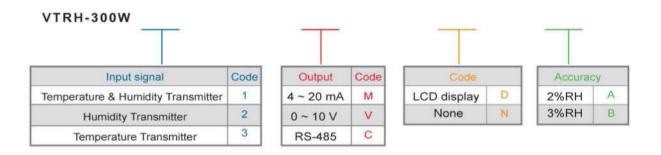

|
| Response Time       | 3sec                                                                                                            |
| Current Consumption | <4mA                                                                                                            |
| Grade Anti-Leak     | IP 54                                                                                                           |
| Case                | ABS                                                                                                             |
| Weight              | Approx. 176g                                                                                                    |



## Electrical Connection



## **Ordering Information**