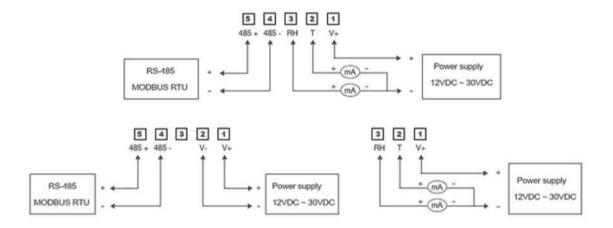

umidity sensor                                                                 |
| Response Time       | 3sec                                                                                                            |
| Current Consumption | <4mA                                                                                                            |
| Grade Anti-Leak     | IP 54                                                                                                           |
| Case                | ABS                                                                                                             |
| Weight              | Approx. 176g                                                                                                    |



## Electrical Connection



## **Ordering Information**