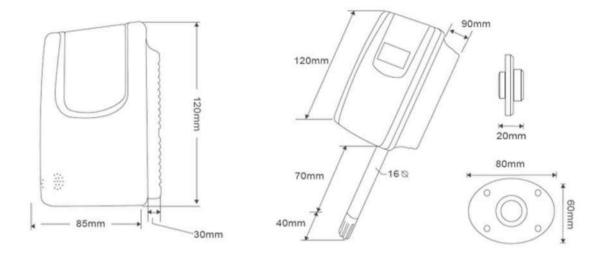

ns Chip of temperature and humidity sensor                                                                 |
| Response Time       | 3sec                                                                                                            |
| Current Consumption | <4mA                                                                                                            |
| Grade Anti-Leak     | IP 54                                                                                                           |
| Case                | ABS                                                                                                             |
| Weight              | Approx. 176g                                                                                                    |



## Electrical Connection



## **Ordering Information**