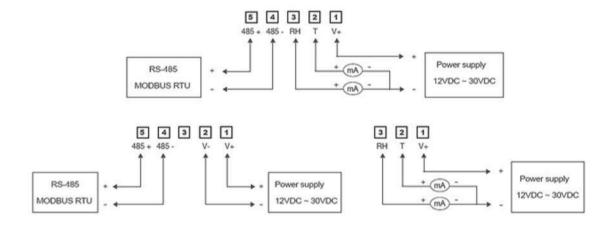

y sensor                                                                 |
| 3sec                                                                                                            |
| <4mA                                                                                                            |
| IP 54                                                                                                           |
| ABS                                                                                                             |
| Approx. 176g                                                                                                    |
|                                                                                                                 |



## Electrical Connection



## **Ordering Information**