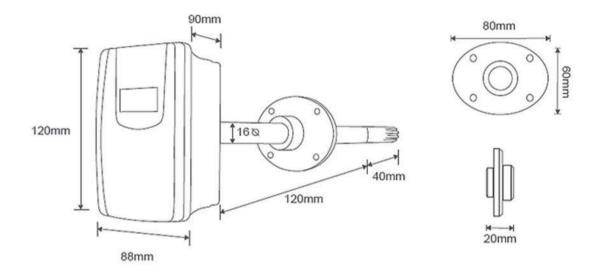

p of temperature and humidity sensor                                                                 |
| 3sec                                                                                                            |
| <4mA                                                                                                            |
| IP 54                                                                                                           |
| ABS                                                                                                             |
| Approx. 176g                                                                                                    |
|                                                                                                                 |



## Electrical Connection



## **Ordering Information**