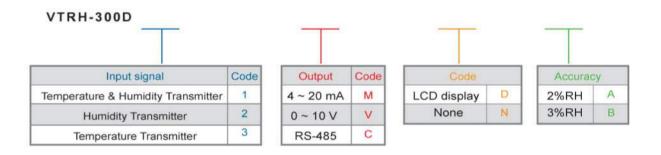

|
| 3sec                                                                                                            |
| <4mA                                                                                                            |
| IP 54                                                                                                           |
| ABS                                                                                                             |
| Approx. 176g                                                                                                    |
|                                                                                                                 |



## Electrical Connection



## **Ordering Information**